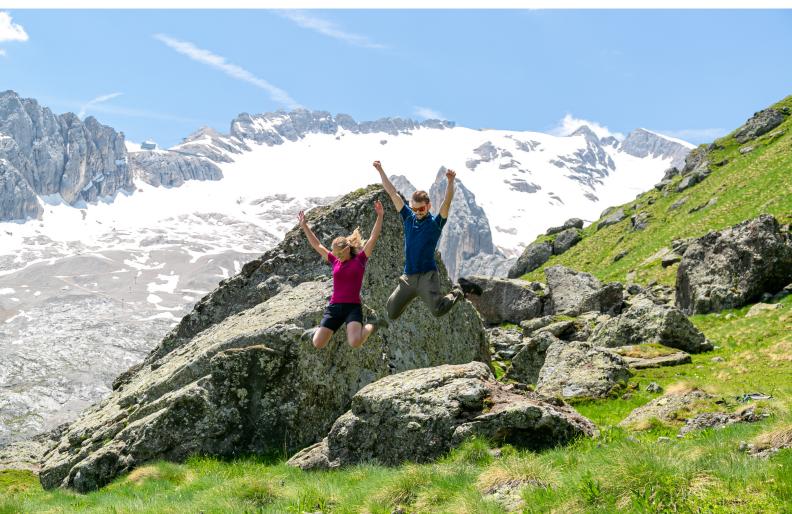

### **Marmolada Move To The Top**

The Marmolada - Move to the Top cable car will take you in a few minutes to the roof of the Dolomites, at the 3265 meters of Punta Rocca.

A unique experience for both skiers and pedestrians, thanks to the various activities they offer: the panoramic terrace, the self-service, the Museum of the Great War, the highest in Europe!