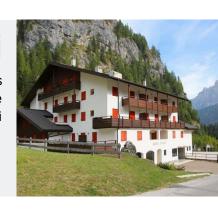

#### \*\*\* Hotel Baita Dovich

The Baita Dovich hotel is located in one of the starting points of the Dolomiti Superski ski carousel, directly on the ski slope and at the base of the Marmolada glacier. In summer it is surrounded by the typical mountain landscape in a very quiet area.

The gastronomic aspect is very refined, with a renowned and sought cuisine.

Loc. Malga Ciapela, 96 - Rocca Pietore (BL) - 32023 www.baitadovich.it - info@baitadovich.it - +39 0437 522974