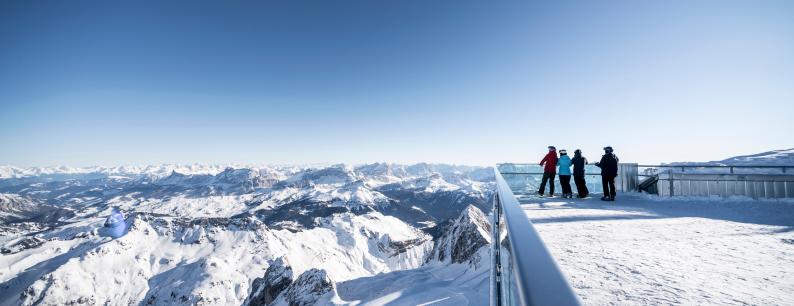

### **Marmolada Move To The Top**

The Marmolada - Move to the Top cable car will take you in a few minutes to the roof of the Dolomites, at the 3265 meters of Punta Rocca.

A unique experience for both skiers and pedestrians, thanks to the various activities they offer: the panoramic terrace, the self-service, the Museum of the Great War, the highest in Europe!