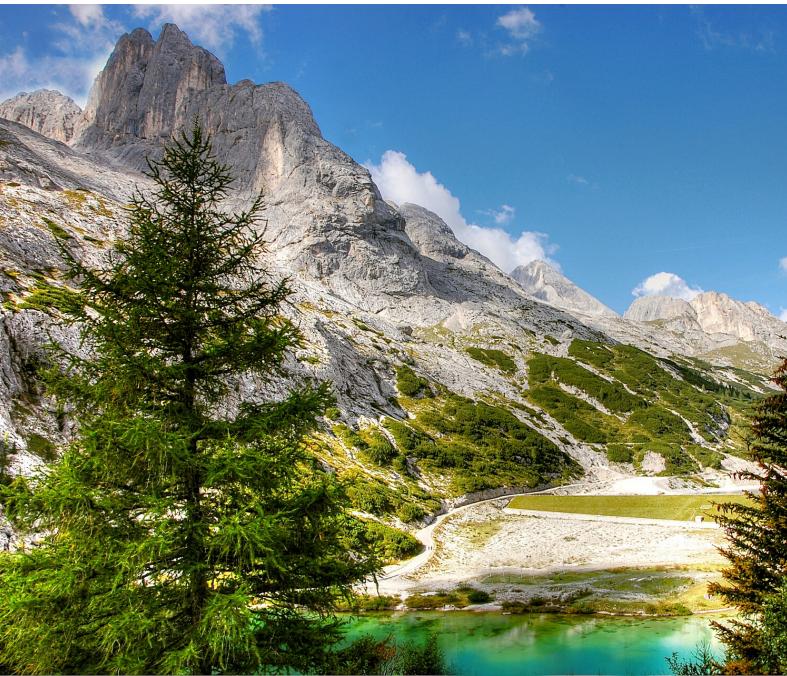

# Rifugio Fedaia

The Fedaia Mountain Hut is at the base of the Queen of the Dolomites, the Marmolada, at the top of the homonymous pass: the Fedaia Pass. In summer it is one of the steps of the Alta Via delle Dolomiti n° 2 and is in an excellent starting point for excursions and Via Ferratas. In winter it is a popular destination for ski lovers, being near the slopes "La Bellunese" and "Padon".

Loc. Passo Fedaia - Rocca Pietore (BL) - 32023 www.rifugiofedaia.com - rifugiofedaia@gmail.com - +39 0437 722007