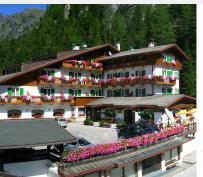

#### \*\*\* Hotel Baita Dovich

The Baita Dovich hotel is located in one of the starting points of the Dolomiti Superski ski carousel, directly on the ski slope and at the base of the Marmolada glacier. In summer it is surrounded by the typical mountain landscape in a very quiet area.

The gastronomic aspect is very refined, with a renowned and sought cuisine.

Loc. Malga Ciapela, 96 - Rocca Pietore (BL) - 32023 www.baitadovich.it - info@baitadovich.it - +39 0437 522974