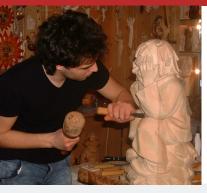

### Artigianlegno Marmolada

In the Dolomites the art of sculpting is an ancient craft, result of the intelligence and imagination of those who have been able to grasp and enhance a natural resource. Even today the hands of the artist carve safe and the wood is modeled gradually, it takes shape ...

In this workshop you will find sculptures, reliefs and DEEM jewels made by wood and Swarowski crystals.

Via Pian, 10/b - Rocca Pietore (BL) - 32023 www.artmarmolada.it - info@artmarmolada.it - +39 0437 722282